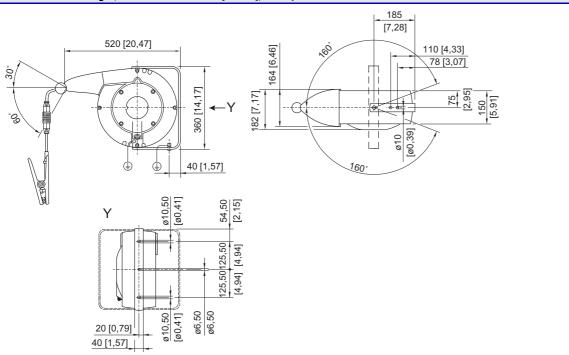

STAHL

**A8** 

Selection Table

| Selection Table                                                                                                                                                                                                                                                                                                                                                                                                                                                                                                                                                                                                                                                                                                                                                                                                                                                                                                                                                                                                                                                                                                                                                                                                                                                                                                                                                                                                                                                                                                                                                                                                                                                                                                                                                                                                                                                                                                                                                                                                                                                                                                                |                                                                                                                                                                                                                                   |                                    |          |
|--------------------------------------------------------------------------------------------------------------------------------------------------------------------------------------------------------------------------------------------------------------------------------------------------------------------------------------------------------------------------------------------------------------------------------------------------------------------------------------------------------------------------------------------------------------------------------------------------------------------------------------------------------------------------------------------------------------------------------------------------------------------------------------------------------------------------------------------------------------------------------------------------------------------------------------------------------------------------------------------------------------------------------------------------------------------------------------------------------------------------------------------------------------------------------------------------------------------------------------------------------------------------------------------------------------------------------------------------------------------------------------------------------------------------------------------------------------------------------------------------------------------------------------------------------------------------------------------------------------------------------------------------------------------------------------------------------------------------------------------------------------------------------------------------------------------------------------------------------------------------------------------------------------------------------------------------------------------------------------------------------------------------------------------------------------------------------------------------------------------------------|-----------------------------------------------------------------------------------------------------------------------------------------------------------------------------------------------------------------------------------|------------------------------------|----------|
| Version                                                                                                                                                                                                                                                                                                                                                                                                                                                                                                                                                                                                                                                                                                                                                                                                                                                                                                                                                                                                                                                                                                                                                                                                                                                                                                                                                                                                                                                                                                                                                                                                                                                                                                                                                                                                                                                                                                                                                                                                                                                                                                                        | Description                                                                                                                                                                                                                       | Order number                       | Art. no. |
| 12753E00<br>Ground monitoring                                                                                                                                                                                                                                                                                                                                                                                                                                                                                                                                                                                                                                                                                                                                                                                                                                                                                                                                                                                                                                                                                                                                                                                                                                                                                                                                                                                                                                                                                                                                                                                                                                                                                                                                                                                                                                                                                                                                                                                                                                                                                                  | Grounding monitoring device 8146/5075<br>without cable.<br>The device ensures that drums and tank containers are<br>correctly electrostatically grounded and continuously<br>monitors the<br>connection.                          | 8146/5075                          | 136216   |
| device 8146/5075                                                                                                                                                                                                                                                                                                                                                                                                                                                                                                                                                                                                                                                                                                                                                                                                                                                                                                                                                                                                                                                                                                                                                                                                                                                                                                                                                                                                                                                                                                                                                                                                                                                                                                                                                                                                                                                                                                                                                                                                                                                                                                               |                                                                                                                                                                                                                                   |                                    |          |
| HTZEEOU<br>Ground monitoring<br>device8150/5-V75                                                                                                                                                                                                                                                                                                                                                                                                                                                                                                                                                                                                                                                                                                                                                                                                                                                                                                                                                                                                                                                                                                                                                                                                                                                                                                                                                                                                                                                                                                                                                                                                                                                                                                                                                                                                                                                                                                                                                                                                                                                                               | Grounding monitoring device 8150/5-V75<br>without cable.<br>The device ensures that drums and tank containers are<br>correctly electrostatically grounded and continuously<br>monitors the<br>connection.<br>For use up to SIL 2. | 8150/5-V75                         | 256498   |
| 12056E00                                                                                                                                                                                                                                                                                                                                                                                                                                                                                                                                                                                                                                                                                                                                                                                                                                                                                                                                                                                                                                                                                                                                                                                                                                                                                                                                                                                                                                                                                                                                                                                                                                                                                                                                                                                                                                                                                                                                                                                                                                                                                                                       | 10 m oil and petrol resistant cable with robust ergonomic grounding clamp of stainless steel, and fast-action plug                                                                                                                |                                    | 247673   |
| Grounding clamp<br>with cable                                                                                                                                                                                                                                                                                                                                                                                                                                                                                                                                                                                                                                                                                                                                                                                                                                                                                                                                                                                                                                                                                                                                                                                                                                                                                                                                                                                                                                                                                                                                                                                                                                                                                                                                                                                                                                                                                                                                                                                                                                                                                                  |                                                                                                                                                                                                                                   |                                    |          |
|                                                                                                                                                                                                                                                                                                                                                                                                                                                                                                                                                                                                                                                                                                                                                                                                                                                                                                                                                                                                                                                                                                                                                                                                                                                                                                                                                                                                                                                                                                                                                                                                                                                                                                                                                                                                                                                                                                                                                                                                                                                                                                                                | 5 m oil and petrol resistant spiral cable with robust<br>ergonomic grounding clamp of stainless steel, and<br>fast-action plug                                                                                                    |                                    | 247672   |
| Grounding clamp<br>with spiral cable                                                                                                                                                                                                                                                                                                                                                                                                                                                                                                                                                                                                                                                                                                                                                                                                                                                                                                                                                                                                                                                                                                                                                                                                                                                                                                                                                                                                                                                                                                                                                                                                                                                                                                                                                                                                                                                                                                                                                                                                                                                                                           | 10 m oil and petrol resistant spiral cable with robust ergonomic grounding clamp of stainless steel, and fast-action plug                                                                                                         |                                    | 247674   |
| Trease<br>Grounding clamp<br>with automatic cable<br>winder                                                                                                                                                                                                                                                                                                                                                                                                                                                                                                                                                                                                                                                                                                                                                                                                                                                                                                                                                                                                                                                                                                                                                                                                                                                                                                                                                                                                                                                                                                                                                                                                                                                                                                                                                                                                                                                                                                                                                                                                                                                                    | Automatic winder with 9 m of oil and petrol resistant cable<br>with robust ergonomic grounding clamp of stainless steel,<br>and fast-action plug,<br>Plastic enclosure                                                            |                                    | 247660   |
| France of the second se | Automatic winder with 20 m of oil and petrol resistant cable<br>with robust ergonomic grounding clamp of stainless steel,<br>and fast-action plug,<br>Aluminium enclosure, protected cable duct with<br>stopper                   |                                    | 247671   |
| Grounding clamp                                                                                                                                                                                                                                                                                                                                                                                                                                                                                                                                                                                                                                                                                                                                                                                                                                                                                                                                                                                                                                                                                                                                                                                                                                                                                                                                                                                                                                                                                                                                                                                                                                                                                                                                                                                                                                                                                                                                                                                                                                                                                                                | Robust ergonomic grounding clamp with 150 mm of cable and fast-action plug                                                                                                                                                        |                                    | 247675   |
| Note                                                                                                                                                                                                                                                                                                                                                                                                                                                                                                                                                                                                                                                                                                                                                                                                                                                                                                                                                                                                                                                                                                                                                                                                                                                                                                                                                                                                                                                                                                                                                                                                                                                                                                                                                                                                                                                                                                                                                                                                                                                                                                                           | *) Special cable length possible on request. Price and date                                                                                                                                                                       | of delivery differ from the stands | rd       |
| INOLE                                                                                                                                                                                                                                                                                                                                                                                                                                                                                                                                                                                                                                                                                                                                                                                                                                                                                                                                                                                                                                                                                                                                                                                                                                                                                                                                                                                                                                                                                                                                                                                                                                                                                                                                                                                                                                                                                                                                                                                                                                                                                                                          | , opecial cable length possible of request. Frice and date                                                                                                                                                                        | or derivery differ from the standa | uu.      |