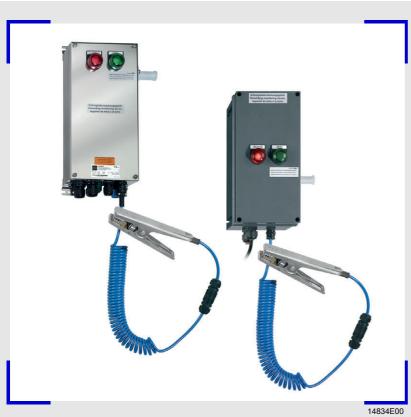

of tank containers, barrels, road tankers, rail cars, and IBCs during loading > Continuous monitoring of

Monitored electrostatic earthing

- correct grounding
- Robust design
- Weather-protected plastic enclosure (IP66) or stainless steal enclosure (IP66)
- Potential-free contact for signalling to the process control system and external control devices
- > Insulated point of suspension
- > For use up to SIL 2 (IEC 61508)

The ground monitoring device ensures that tank containers, drums, road tankers, rail cars and IBCs are correctly electrostatically grounded during the loading of flammable liquids. The device provides a conductive connection to the ground and monitors in parallel the quality of the electrostatic grounding.

STAHL

**A8** 

Selection Table

| Selection Table                                                                                                                                                                                                                                                                                                                                                                                                                                                                                                                                                                                                                                                                                                                                                                                                                                                                                                                                                                                                                                                                                                                                                                                                                                                                                                                                                                                                                                                                                                                                                                                                                                                                                                                                                                                                                                                                                                                                                                                                                                                                                                                |                                                                                                                                                                                                                                   |                                    |          |
|--------------------------------------------------------------------------------------------------------------------------------------------------------------------------------------------------------------------------------------------------------------------------------------------------------------------------------------------------------------------------------------------------------------------------------------------------------------------------------------------------------------------------------------------------------------------------------------------------------------------------------------------------------------------------------------------------------------------------------------------------------------------------------------------------------------------------------------------------------------------------------------------------------------------------------------------------------------------------------------------------------------------------------------------------------------------------------------------------------------------------------------------------------------------------------------------------------------------------------------------------------------------------------------------------------------------------------------------------------------------------------------------------------------------------------------------------------------------------------------------------------------------------------------------------------------------------------------------------------------------------------------------------------------------------------------------------------------------------------------------------------------------------------------------------------------------------------------------------------------------------------------------------------------------------------------------------------------------------------------------------------------------------------------------------------------------------------------------------------------------------------|-----------------------------------------------------------------------------------------------------------------------------------------------------------------------------------------------------------------------------------|------------------------------------|----------|
| Version                                                                                                                                                                                                                                                                                                                                                                                                                                                                                                                                                                                                                                                                                                                                                                                                                                                                                                                                                                                                                                                                                                                                                                                                                                                                                                                                                                                                                                                                                                                                                                                                                                                                                                                                                                                                                                                                                                                                                                                                                                                                                                                        | Description                                                                                                                                                                                                                       | Order number                       | Art. no. |
| 12753E00<br>Ground monitoring                                                                                                                                                                                                                                                                                                                                                                                                                                                                                                                                                                                                                                                                                                                                                                                                                                                                                                                                                                                                                                                                                                                                                                                                                                                                                                                                                                                                                                                                                                                                                                                                                                                                                                                                                                                                                                                                                                                                                                                                                                                                                                  | Grounding monitoring device 8146/5075<br>without cable.<br>The device ensures that drums and tank containers are<br>correctly electrostatically grounded and continuously<br>monitors the<br>connection.                          | 8146/5075                          | 136216   |
| device 8146/5075                                                                                                                                                                                                                                                                                                                                                                                                                                                                                                                                                                                                                                                                                                                                                                                                                                                                                                                                                                                                                                                                                                                                                                                                                                                                                                                                                                                                                                                                                                                                                                                                                                                                                                                                                                                                                                                                                                                                                                                                                                                                                                               |                                                                                                                                                                                                                                   |                                    |          |
| HTZEEOU<br>Ground monitoring<br>device8150/5-V75                                                                                                                                                                                                                                                                                                                                                                                                                                                                                                                                                                                                                                                                                                                                                                                                                                                                                                                                                                                                                                                                                                                                                                                                                                                                                                                                                                                                                                                                                                                                                                                                                                                                                                                                                                                                                                                                                                                                                                                                                                                                               | Grounding monitoring device 8150/5-V75<br>without cable.<br>The device ensures that drums and tank containers are<br>correctly electrostatically grounded and continuously<br>monitors the<br>connection.<br>For use up to SIL 2. | 8150/5-V75                         | 256498   |
| 12056E00                                                                                                                                                                                                                                                                                                                                                                                                                                                                                                                                                                                                                                                                                                                                                                                                                                                                                                                                                                                                                                                                                                                                                                                                                                                                                                                                                                                                                                                                                                                                                                                                                                                                                                                                                                                                                                                                                                                                                                                                                                                                                                                       | 10 m oil and petrol resistant cable with robust ergonomic grounding clamp of stainless steel, and fast-action plug                                                                                                                |                                    | 247673   |
| Grounding clamp<br>with cable                                                                                                                                                                                                                                                                                                                                                                                                                                                                                                                                                                                                                                                                                                                                                                                                                                                                                                                                                                                                                                                                                                                                                                                                                                                                                                                                                                                                                                                                                                                                                                                                                                                                                                                                                                                                                                                                                                                                                                                                                                                                                                  |                                                                                                                                                                                                                                   |                                    |          |
|                                                                                                                                                                                                                                                                                                                                                                                                                                                                                                                                                                                                                                                                                                                                                                                                                                                                                                                                                                                                                                                                                                                                                                                                                                                                                                                                                                                                                                                                                                                                                                                                                                                                                                                                                                                                                                                                                                                                                                                                                                                                                                                                | 5 m oil and petrol resistant spiral cable with robust<br>ergonomic grounding clamp of stainless steel, and<br>fast-action plug                                                                                                    |                                    | 247672   |
| Grounding clamp<br>with spiral cable                                                                                                                                                                                                                                                                                                                                                                                                                                                                                                                                                                                                                                                                                                                                                                                                                                                                                                                                                                                                                                                                                                                                                                                                                                                                                                                                                                                                                                                                                                                                                                                                                                                                                                                                                                                                                                                                                                                                                                                                                                                                                           | 10 m oil and petrol resistant spiral cable with robust ergonomic grounding clamp of stainless steel, and fast-action plug                                                                                                         |                                    | 247674   |
| Trease<br>Grounding clamp<br>with automatic cable<br>winder                                                                                                                                                                                                                                                                                                                                                                                                                                                                                                                                                                                                                                                                                                                                                                                                                                                                                                                                                                                                                                                                                                                                                                                                                                                                                                                                                                                                                                                                                                                                                                                                                                                                                                                                                                                                                                                                                                                                                                                                                                                                    | Automatic winder with 9 m of oil and petrol resistant cable<br>with robust ergonomic grounding clamp of stainless steel,<br>and fast-action plug,<br>Plastic enclosure                                                            |                                    | 247660   |
| France of the second se | Automatic winder with 20 m of oil and petrol resistant cable<br>with robust ergonomic grounding clamp of stainless steel,<br>and fast-action plug,<br>Aluminium enclosure, protected cable duct with<br>stopper                   |                                    | 247671   |
| Grounding clamp                                                                                                                                                                                                                                                                                                                                                                                                                                                                                                                                                                                                                                                                                                                                                                                                                                                                                                                                                                                                                                                                                                                                                                                                                                                                                                                                                                                                                                                                                                                                                                                                                                                                                                                                                                                                                                                                                                                                                                                                                                                                                                                | Robust ergonomic grounding clamp with 150 mm of cable and fast-action plug                                                                                                                                                        |                                    | 247675   |
| Note                                                                                                                                                                                                                                                                                                                                                                                                                                                                                                                                                                                                                                                                                                                                                                                                                                                                                                                                                                                                                                                                                                                                                                                                                                                                                                                                                                                                                                                                                                                                                                                                                                                                                                                                                                                                                                                                                                                                                                                                                                                                                                                           | *) Special cable length possible on request. Price and date                                                                                                                                                                       | of delivery differ from the stands | rd       |
| INOLE                                                                                                                                                                                                                                                                                                                                                                                                                                                                                                                                                                                                                                                                                                                                                                                                                                                                                                                                                                                                                                                                                                                                                                                                                                                                                                                                                                                                                                                                                                                                                                                                                                                                                                                                                                                                                                                                                                                                                                                                                                                                                                                          | , opecial cable length possible of request. Frice and date                                                                                                                                                                        | or derivery differ from the standa | uu.      |