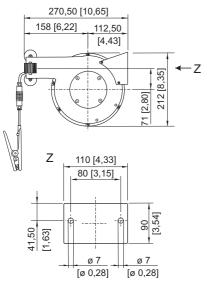

STAHL

**A8** 

Selection Table

| Selection Table                                                                                                                                                                                                                                                                                                                                                                                                                                                                                                                                                                                                                                                                                                                                                                                                                                                                                                                                                                                                                                                                                                                                                                                                                                                                                                                                                                                                                                                                                                                                                                                                                                                                                                                                                                                                                                                                                                                                                                                                                                                                                                                |                                                                                                                                                                                                                                   |                                    |          |
|--------------------------------------------------------------------------------------------------------------------------------------------------------------------------------------------------------------------------------------------------------------------------------------------------------------------------------------------------------------------------------------------------------------------------------------------------------------------------------------------------------------------------------------------------------------------------------------------------------------------------------------------------------------------------------------------------------------------------------------------------------------------------------------------------------------------------------------------------------------------------------------------------------------------------------------------------------------------------------------------------------------------------------------------------------------------------------------------------------------------------------------------------------------------------------------------------------------------------------------------------------------------------------------------------------------------------------------------------------------------------------------------------------------------------------------------------------------------------------------------------------------------------------------------------------------------------------------------------------------------------------------------------------------------------------------------------------------------------------------------------------------------------------------------------------------------------------------------------------------------------------------------------------------------------------------------------------------------------------------------------------------------------------------------------------------------------------------------------------------------------------|-----------------------------------------------------------------------------------------------------------------------------------------------------------------------------------------------------------------------------------|------------------------------------|----------|
| Version                                                                                                                                                                                                                                                                                                                                                                                                                                                                                                                                                                                                                                                                                                                                                                                                                                                                                                                                                                                                                                                                                                                                                                                                                                                                                                                                                                                                                                                                                                                                                                                                                                                                                                                                                                                                                                                                                                                                                                                                                                                                                                                        | Description                                                                                                                                                                                                                       | Order number                       | Art. no. |
| 12753E00<br>Ground monitoring                                                                                                                                                                                                                                                                                                                                                                                                                                                                                                                                                                                                                                                                                                                                                                                                                                                                                                                                                                                                                                                                                                                                                                                                                                                                                                                                                                                                                                                                                                                                                                                                                                                                                                                                                                                                                                                                                                                                                                                                                                                                                                  | Grounding monitoring device 8146/5075<br>without cable.<br>The device ensures that drums and tank containers are<br>correctly electrostatically grounded and continuously<br>monitors the<br>connection.                          | 8146/5075                          | 136216   |
| device 8146/5075                                                                                                                                                                                                                                                                                                                                                                                                                                                                                                                                                                                                                                                                                                                                                                                                                                                                                                                                                                                                                                                                                                                                                                                                                                                                                                                                                                                                                                                                                                                                                                                                                                                                                                                                                                                                                                                                                                                                                                                                                                                                                                               |                                                                                                                                                                                                                                   |                                    |          |
| HTZEEOU<br>Ground monitoring<br>device8150/5-V75                                                                                                                                                                                                                                                                                                                                                                                                                                                                                                                                                                                                                                                                                                                                                                                                                                                                                                                                                                                                                                                                                                                                                                                                                                                                                                                                                                                                                                                                                                                                                                                                                                                                                                                                                                                                                                                                                                                                                                                                                                                                               | Grounding monitoring device 8150/5-V75<br>without cable.<br>The device ensures that drums and tank containers are<br>correctly electrostatically grounded and continuously<br>monitors the<br>connection.<br>For use up to SIL 2. | 8150/5-V75                         | 256498   |
| 12056E00                                                                                                                                                                                                                                                                                                                                                                                                                                                                                                                                                                                                                                                                                                                                                                                                                                                                                                                                                                                                                                                                                                                                                                                                                                                                                                                                                                                                                                                                                                                                                                                                                                                                                                                                                                                                                                                                                                                                                                                                                                                                                                                       | 10 m oil and petrol resistant cable with robust ergonomic grounding clamp of stainless steel, and fast-action plug                                                                                                                |                                    | 247673   |
| Grounding clamp<br>with cable                                                                                                                                                                                                                                                                                                                                                                                                                                                                                                                                                                                                                                                                                                                                                                                                                                                                                                                                                                                                                                                                                                                                                                                                                                                                                                                                                                                                                                                                                                                                                                                                                                                                                                                                                                                                                                                                                                                                                                                                                                                                                                  |                                                                                                                                                                                                                                   |                                    |          |
|                                                                                                                                                                                                                                                                                                                                                                                                                                                                                                                                                                                                                                                                                                                                                                                                                                                                                                                                                                                                                                                                                                                                                                                                                                                                                                                                                                                                                                                                                                                                                                                                                                                                                                                                                                                                                                                                                                                                                                                                                                                                                                                                | 5 m oil and petrol resistant spiral cable with robust<br>ergonomic grounding clamp of stainless steel, and<br>fast-action plug                                                                                                    |                                    | 247672   |
| Grounding clamp<br>with spiral cable                                                                                                                                                                                                                                                                                                                                                                                                                                                                                                                                                                                                                                                                                                                                                                                                                                                                                                                                                                                                                                                                                                                                                                                                                                                                                                                                                                                                                                                                                                                                                                                                                                                                                                                                                                                                                                                                                                                                                                                                                                                                                           | 10 m oil and petrol resistant spiral cable with robust ergonomic grounding clamp of stainless steel, and fast-action plug                                                                                                         |                                    | 247674   |
| Trease<br>Grounding clamp<br>with automatic cable<br>winder                                                                                                                                                                                                                                                                                                                                                                                                                                                                                                                                                                                                                                                                                                                                                                                                                                                                                                                                                                                                                                                                                                                                                                                                                                                                                                                                                                                                                                                                                                                                                                                                                                                                                                                                                                                                                                                                                                                                                                                                                                                                    | Automatic winder with 9 m of oil and petrol resistant cable<br>with robust ergonomic grounding clamp of stainless steel,<br>and fast-action plug,<br>Plastic enclosure                                                            |                                    | 247660   |
| France of the second se | Automatic winder with 20 m of oil and petrol resistant cable<br>with robust ergonomic grounding clamp of stainless steel,<br>and fast-action plug,<br>Aluminium enclosure, protected cable duct with<br>stopper                   |                                    | 247671   |
| Grounding clamp                                                                                                                                                                                                                                                                                                                                                                                                                                                                                                                                                                                                                                                                                                                                                                                                                                                                                                                                                                                                                                                                                                                                                                                                                                                                                                                                                                                                                                                                                                                                                                                                                                                                                                                                                                                                                                                                                                                                                                                                                                                                                                                | Robust ergonomic grounding clamp with 150 mm of cable and fast-action plug                                                                                                                                                        |                                    | 247675   |
| Note                                                                                                                                                                                                                                                                                                                                                                                                                                                                                                                                                                                                                                                                                                                                                                                                                                                                                                                                                                                                                                                                                                                                                                                                                                                                                                                                                                                                                                                                                                                                                                                                                                                                                                                                                                                                                                                                                                                                                                                                                                                                                                                           | *) Special cable length possible on request. Price and date                                                                                                                                                                       | of delivery differ from the stands | rd       |
| INOLE                                                                                                                                                                                                                                                                                                                                                                                                                                                                                                                                                                                                                                                                                                                                                                                                                                                                                                                                                                                                                                                                                                                                                                                                                                                                                                                                                                                                                                                                                                                                                                                                                                                                                                                                                                                                                                                                                                                                                                                                                                                                                                                          | , opecial cable length possible of request. Frice and date                                                                                                                                                                        | or derivery differ from the standa | uu.      |

| Technical Data<br>Ambient conditions                                                                                                               |                                                                                                                                                                                                                                |           |                                                                                                      |                                                                                                          |
|----------------------------------------------------------------------------------------------------------------------------------------------------|--------------------------------------------------------------------------------------------------------------------------------------------------------------------------------------------------------------------------------|-----------|------------------------------------------------------------------------------------------------------|----------------------------------------------------------------------------------------------------------|
|                                                                                                                                                    | -20 to +55 °C                                                                                                                                                                                                                  |           |                                                                                                      |                                                                                                          |
| Ambient temperature                                                                                                                                |                                                                                                                                                                                                                                |           |                                                                                                      |                                                                                                          |
| Storage temperature                                                                                                                                | -40 to +80 °C                                                                                                                                                                                                                  |           |                                                                                                      |                                                                                                          |
| Mechanical data                                                                                                                                    | 1                                                                                                                                                                                                                              |           |                                                                                                      |                                                                                                          |
| Design                                                                                                                                             | 8146/5075                                                                                                                                                                                                                      |           | 8150/5-V75                                                                                           |                                                                                                          |
| Degree of protection                                                                                                                               | IP66                                                                                                                                                                                                                           |           | IP66                                                                                                 |                                                                                                          |
| Material                                                                                                                                           |                                                                                                                                                                                                                                |           |                                                                                                      |                                                                                                          |
| Enclosure                                                                                                                                          | Glass-fibre-reinforced polyester resir flame-resistant                                                                                                                                                                         | 1,        | Stainless steel 1.4404                                                                               | (AISI 316L)                                                                                              |
| Grounding clamp                                                                                                                                    | Stainless steel 1.4301 (tong limbs) at (clamping jaw)                                                                                                                                                                          | nd 1.4034 | Stainless steel 1.4301<br>(clamping jaw)                                                             | (tong limbs) and 1.403                                                                                   |
| Weight                                                                                                                                             | 5.8 kg                                                                                                                                                                                                                         |           | 6.5 kg                                                                                               |                                                                                                          |
| Mounting / Installation                                                                                                                            |                                                                                                                                                                                                                                |           |                                                                                                      |                                                                                                          |
| Connection                                                                                                                                         |                                                                                                                                                                                                                                |           | grey & green-yellow                                                                                  | blue                                                                                                     |
|                                                                                                                                                    | Single-wire connection<br>- rigid<br>- flexible<br>- flex. with core end sleeves with plas<br>- flexible with core end sleeves witho<br>sleeve                                                                                 |           | 0.2 6 mm <sup>2</sup><br>0.2 4 mm <sup>2</sup><br>0.25 2.5 mm <sup>2</sup><br>0.25 4 mm <sup>2</sup> | 0.2 4 mm <sup>2</sup><br>0.2 2.5 mm <sup>2</sup><br>0.25 1.5 mm <sup>2</sup><br>0.25 2.5 mm <sup>2</sup> |
| Cable gland                                                                                                                                        |                                                                                                                                                                                                                                |           |                                                                                                      |                                                                                                          |
| Auxiliary power                                                                                                                                    |                                                                                                                                                                                                                                |           |                                                                                                      |                                                                                                          |
| Threads                                                                                                                                            | M20                                                                                                                                                                                                                            |           | M25                                                                                                  |                                                                                                          |
|                                                                                                                                                    |                                                                                                                                                                                                                                |           |                                                                                                      |                                                                                                          |
| Clamping range<br>Auxiliary contacts                                                                                                               | 4 to 13                                                                                                                                                                                                                        |           | 7 to 17                                                                                              |                                                                                                          |
| Threads                                                                                                                                            | M25                                                                                                                                                                                                                            |           | M25                                                                                                  |                                                                                                          |
| Clamping range                                                                                                                                     | 7 to 17 mm                                                                                                                                                                                                                     |           | 7 to 17 mm                                                                                           |                                                                                                          |
| Ex i monitoring                                                                                                                                    |                                                                                                                                                                                                                                |           |                                                                                                      |                                                                                                          |
| Threads                                                                                                                                            | M20                                                                                                                                                                                                                            |           | M20                                                                                                  |                                                                                                          |
| Clamping range<br>Grounding clamp                                                                                                                  | 4 to 13 mm                                                                                                                                                                                                                     |           | 4 to 13 mm                                                                                           |                                                                                                          |
| Threads                                                                                                                                            | M20                                                                                                                                                                                                                            |           | M20                                                                                                  |                                                                                                          |
| Clamping range                                                                                                                                     | 4 to 13 mm                                                                                                                                                                                                                     |           | 4 to 13 mm                                                                                           |                                                                                                          |
| Threads                                                                                                                                            | M25                                                                                                                                                                                                                            |           | M25                                                                                                  |                                                                                                          |
|                                                                                                                                                    | M25                                                                                                                                                                                                                            |           |                                                                                                      |                                                                                                          |
| Clamping range                                                                                                                                     | 7 to 17                                                                                                                                                                                                                        |           | 7 to 17                                                                                              |                                                                                                          |
| Tightening torque                                                                                                                                  | Threads M20                                                                                                                                                                                                                    |           | M25                                                                                                  |                                                                                                          |
|                                                                                                                                                    | Tightening torque (at 20 °C) 1.5 N                                                                                                                                                                                             | √m        | 2.0 Nm                                                                                               |                                                                                                          |
| Explosion Protection                                                                                                                               |                                                                                                                                                                                                                                |           |                                                                                                      |                                                                                                          |
| Design                                                                                                                                             | Grounding clamp with cable                                                                                                                                                                                                     |           |                                                                                                      |                                                                                                          |
| Europe (ATEX)                                                                                                                                      |                                                                                                                                                                                                                                |           |                                                                                                      |                                                                                                          |
| Gas and dust                                                                                                                                       |                                                                                                                                                                                                                                |           |                                                                                                      |                                                                                                          |
|                                                                                                                                                    | DMT 00 ATEX E 068 X                                                                                                                                                                                                            |           |                                                                                                      |                                                                                                          |
|                                                                                                                                                    |                                                                                                                                                                                                                                |           |                                                                                                      |                                                                                                          |
| Certifications and certificates                                                                                                                    | <ul> <li>II 2 G Ex ia IIC T6 Gb</li> <li>II 2 D Ex ia IIIC T135°C Db</li> </ul>                                                                                                                                                |           |                                                                                                      |                                                                                                          |
| Certifications and certificates<br>Certificates                                                                                                    | 🚯 II 2 G Ex ia IIC T6 Gb                                                                                                                                                                                                       |           |                                                                                                      |                                                                                                          |
| Certifications and certificates<br>Certificates<br>Europe (ATEX)                                                                                   | <ul> <li>II 2 G Ex ia IIC T6 Gb</li> <li>II 2 D Ex ia IIIC T135°C Db</li> </ul>                                                                                                                                                |           |                                                                                                      |                                                                                                          |
| Certifications and certificates<br>Certificates                                                                                                    | <ul> <li>II 2 G Ex ia IIC T6 Gb</li> <li>II 2 D Ex ia IIIC T135°C Db</li> </ul> ATEX DMT 00 ATEX E 068 X                                                                                                                       |           |                                                                                                      |                                                                                                          |
| Certifications and certificates<br>Certificates<br>Europe (ATEX)                                                                                   | <ul> <li>II 2 G Ex ia IIC T6 Gb</li> <li>II 2 D Ex ia IIIC T135°C Db</li> </ul>                                                                                                                                                |           |                                                                                                      |                                                                                                          |
| Certifications and certificates<br>Certificates<br>Europe (ATEX)<br>Gas and dust                                                                   | <ul> <li>II 2 G Ex ia IIC T6 Gb</li> <li>II 2 D Ex ia IIIC T135°C Db</li> </ul> ATEX DMT 00 ATEX E 068 X II 2 G Ex ia IIC T6 Gb                                                                                                |           |                                                                                                      |                                                                                                          |
| Certifications and certificates<br>Certificates<br>Europe (ATEX)                                                                                   | <ul> <li>II 2 G Ex ia IIC T6 Gb</li> <li>II 2 D Ex ia IIIC T135°C Db</li> </ul> ATEX DMT 00 ATEX E 068 X II 2 G Ex ia IIC T6 Gb                                                                                                |           |                                                                                                      |                                                                                                          |
| Certifications and certificates<br>Certificates<br>Europe (ATEX)<br>Gas and dust<br>Further parameters<br>Installation                             | <ul> <li>II 2 G Ex ia IIC T6 Gb</li> <li>II 2 D Ex ia IIIC T135°C Db</li> <li>ATEX</li> <li>DMT 00 ATEX E 068 X</li> <li>II 2 G Ex ia IIC T6 Gb</li> <li>II 2 D Ex ia IIIC T135°C Db</li> <li>in Zones 1, 2, 21, 22</li> </ul> |           |                                                                                                      |                                                                                                          |
| Certifications and certificates<br>Certificates<br>Europe (ATEX)<br>Gas and dust<br>Further parameters<br>Installation<br>Technical Data<br>Design | <ul> <li>II 2 G Ex ia IIC T6 Gb</li> <li>II 2 D Ex ia IIIC T135°C Db</li> <li>ATEX</li> <li>DMT 00 ATEX E 068 X</li> <li>II 2 G Ex ia IIC T6 Gb</li> <li>II 2 D Ex ia IIIC T135°C Db</li> </ul>                                |           | Cable                                                                                                |                                                                                                          |
| Certifications and certificates<br>Certificates<br>Europe (ATEX)<br>Gas and dust<br>Further parameters<br>Installation<br>Technical Data<br>Design | <ul> <li>II 2 G Ex ia IIC T6 Gb</li> <li>II 2 D Ex ia IIIC T135°C Db</li> <li>ATEX</li> <li>DMT 00 ATEX E 068 X</li> <li>II 2 G Ex ia IIC T6 Gb</li> <li>II 2 D Ex ia IIIC T135°C Db</li> <li>in Zones 1, 2, 21, 22</li> </ul> |           | Cable                                                                                                |                                                                                                          |
| Certifications and certificates<br>Certificates<br>Europe (ATEX)<br>Gas and dust<br>Further parameters<br>Installation                             | <ul> <li>II 2 G Ex ia IIC T6 Gb</li> <li>II 2 D Ex ia IIIC T135°C Db</li> <li>ATEX</li> <li>DMT 00 ATEX E 068 X</li> <li>II 2 G Ex ia IIC T6 Gb</li> <li>II 2 D Ex ia IIIC T135°C Db</li> <li>in Zones 1, 2, 21, 22</li> </ul> |           | Cable<br>-20 to +90 °C<br>-40 to +90 °C                                                              |                                                                                                          |