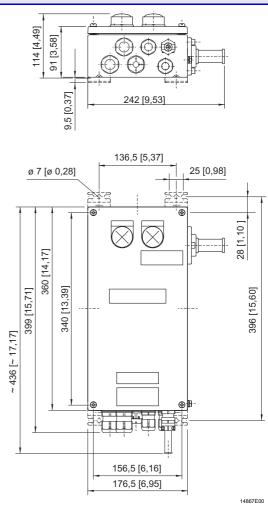

| Technical Data<br>Ambient conditions                                                                                                               |                                                                                                                                                                                                                                |           |                                                                                                      |                                                                                                          |
|----------------------------------------------------------------------------------------------------------------------------------------------------|--------------------------------------------------------------------------------------------------------------------------------------------------------------------------------------------------------------------------------|-----------|------------------------------------------------------------------------------------------------------|----------------------------------------------------------------------------------------------------------|
|                                                                                                                                                    | -20 to +55 °C                                                                                                                                                                                                                  |           |                                                                                                      |                                                                                                          |
| Ambient temperature                                                                                                                                |                                                                                                                                                                                                                                |           |                                                                                                      |                                                                                                          |
| Storage temperature                                                                                                                                | -40 to +80 °C                                                                                                                                                                                                                  |           |                                                                                                      |                                                                                                          |
| Mechanical data                                                                                                                                    | 1                                                                                                                                                                                                                              |           |                                                                                                      |                                                                                                          |
| Design                                                                                                                                             | 8146/5075                                                                                                                                                                                                                      |           | 8150/5-V75                                                                                           |                                                                                                          |
| Degree of protection                                                                                                                               | IP66                                                                                                                                                                                                                           |           | IP66                                                                                                 |                                                                                                          |
| Material                                                                                                                                           |                                                                                                                                                                                                                                |           |                                                                                                      |                                                                                                          |
| Enclosure                                                                                                                                          | Glass-fibre-reinforced polyester resir flame-resistant                                                                                                                                                                         | 1,        | Stainless steel 1.4404                                                                               | (AISI 316L)                                                                                              |
| Grounding clamp                                                                                                                                    | Stainless steel 1.4301 (tong limbs) at (clamping jaw)                                                                                                                                                                          | nd 1.4034 | Stainless steel 1.4301<br>(clamping jaw)                                                             | (tong limbs) and 1.403                                                                                   |
| Weight                                                                                                                                             | 5.8 kg                                                                                                                                                                                                                         |           | 6.5 kg                                                                                               |                                                                                                          |
| Mounting / Installation                                                                                                                            |                                                                                                                                                                                                                                |           |                                                                                                      |                                                                                                          |
| Connection                                                                                                                                         |                                                                                                                                                                                                                                |           | grey & green-yellow                                                                                  | blue                                                                                                     |
|                                                                                                                                                    | Single-wire connection<br>- rigid<br>- flexible<br>- flex. with core end sleeves with plas<br>- flexible with core end sleeves witho<br>sleeve                                                                                 |           | 0.2 6 mm <sup>2</sup><br>0.2 4 mm <sup>2</sup><br>0.25 2.5 mm <sup>2</sup><br>0.25 4 mm <sup>2</sup> | 0.2 4 mm <sup>2</sup><br>0.2 2.5 mm <sup>2</sup><br>0.25 1.5 mm <sup>2</sup><br>0.25 2.5 mm <sup>2</sup> |
| Cable gland                                                                                                                                        |                                                                                                                                                                                                                                |           |                                                                                                      |                                                                                                          |
| Auxiliary power                                                                                                                                    |                                                                                                                                                                                                                                |           |                                                                                                      |                                                                                                          |
| Threads                                                                                                                                            | M20                                                                                                                                                                                                                            |           | M25                                                                                                  |                                                                                                          |
|                                                                                                                                                    |                                                                                                                                                                                                                                |           |                                                                                                      |                                                                                                          |
| Clamping range<br>Auxiliary contacts                                                                                                               | 4 to 13                                                                                                                                                                                                                        |           | 7 to 17                                                                                              |                                                                                                          |
| Threads                                                                                                                                            | M25                                                                                                                                                                                                                            |           | M25                                                                                                  |                                                                                                          |
| Clamping range                                                                                                                                     | 7 to 17 mm                                                                                                                                                                                                                     |           | 7 to 17 mm                                                                                           |                                                                                                          |
| Ex i monitoring                                                                                                                                    |                                                                                                                                                                                                                                |           |                                                                                                      |                                                                                                          |
| Threads                                                                                                                                            | M20                                                                                                                                                                                                                            |           | M20                                                                                                  |                                                                                                          |
| Clamping range<br>Grounding clamp                                                                                                                  | 4 to 13 mm                                                                                                                                                                                                                     |           | 4 to 13 mm                                                                                           |                                                                                                          |
| Threads                                                                                                                                            | M20                                                                                                                                                                                                                            |           | M20                                                                                                  |                                                                                                          |
| Clamping range                                                                                                                                     | 4 to 13 mm                                                                                                                                                                                                                     |           | 4 to 13 mm                                                                                           |                                                                                                          |
| Threads                                                                                                                                            | M25                                                                                                                                                                                                                            |           | M25                                                                                                  |                                                                                                          |
|                                                                                                                                                    | M25                                                                                                                                                                                                                            |           |                                                                                                      |                                                                                                          |
| Clamping range                                                                                                                                     | 7 to 17                                                                                                                                                                                                                        |           | 7 to 17                                                                                              |                                                                                                          |
| Tightening torque                                                                                                                                  | Threads M20                                                                                                                                                                                                                    |           | M25                                                                                                  |                                                                                                          |
|                                                                                                                                                    | Tightening torque (at 20 °C) 1.5 N                                                                                                                                                                                             | √m        | 2.0 Nm                                                                                               |                                                                                                          |
| Explosion Protection                                                                                                                               |                                                                                                                                                                                                                                |           |                                                                                                      |                                                                                                          |
| Design                                                                                                                                             | Grounding clamp with cable                                                                                                                                                                                                     |           |                                                                                                      |                                                                                                          |
| Europe (ATEX)                                                                                                                                      |                                                                                                                                                                                                                                |           |                                                                                                      |                                                                                                          |
| Gas and dust                                                                                                                                       |                                                                                                                                                                                                                                |           |                                                                                                      |                                                                                                          |
|                                                                                                                                                    | DMT 00 ATEX E 068 X                                                                                                                                                                                                            |           |                                                                                                      |                                                                                                          |
|                                                                                                                                                    |                                                                                                                                                                                                                                |           |                                                                                                      |                                                                                                          |
| Certifications and certificates                                                                                                                    | <ul> <li>II 2 G Ex ia IIC T6 Gb</li> <li>II 2 D Ex ia IIIC T135°C Db</li> </ul>                                                                                                                                                |           |                                                                                                      |                                                                                                          |
| Certifications and certificates<br>Certificates                                                                                                    | 🚯 II 2 G Ex ia IIC T6 Gb                                                                                                                                                                                                       |           |                                                                                                      |                                                                                                          |
| Certifications and certificates<br>Certificates<br>Europe (ATEX)                                                                                   | <ul> <li>II 2 G Ex ia IIC T6 Gb</li> <li>II 2 D Ex ia IIIC T135°C Db</li> </ul>                                                                                                                                                |           |                                                                                                      |                                                                                                          |
| Certifications and certificates<br>Certificates                                                                                                    | <ul> <li>II 2 G Ex ia IIC T6 Gb</li> <li>II 2 D Ex ia IIIC T135°C Db</li> </ul> ATEX DMT 00 ATEX E 068 X                                                                                                                       |           |                                                                                                      |                                                                                                          |
| Certifications and certificates<br>Certificates<br>Europe (ATEX)                                                                                   | <ul> <li>II 2 G Ex ia IIC T6 Gb</li> <li>II 2 D Ex ia IIIC T135°C Db</li> </ul>                                                                                                                                                |           |                                                                                                      |                                                                                                          |
| Certifications and certificates<br>Certificates<br>Europe (ATEX)<br>Gas and dust                                                                   | <ul> <li>II 2 G Ex ia IIC T6 Gb</li> <li>II 2 D Ex ia IIIC T135°C Db</li> </ul> ATEX DMT 00 ATEX E 068 X II 2 G Ex ia IIC T6 Gb                                                                                                |           |                                                                                                      |                                                                                                          |
| Certifications and certificates<br>Certificates<br>Europe (ATEX)                                                                                   | <ul> <li>II 2 G Ex ia IIC T6 Gb</li> <li>II 2 D Ex ia IIIC T135°C Db</li> </ul> ATEX DMT 00 ATEX E 068 X II 2 G Ex ia IIC T6 Gb                                                                                                |           |                                                                                                      |                                                                                                          |
| Certifications and certificates<br>Certificates<br>Europe (ATEX)<br>Gas and dust<br>Further parameters<br>Installation                             | <ul> <li>II 2 G Ex ia IIC T6 Gb</li> <li>II 2 D Ex ia IIIC T135°C Db</li> <li>ATEX</li> <li>DMT 00 ATEX E 068 X</li> <li>II 2 G Ex ia IIC T6 Gb</li> <li>II 2 D Ex ia IIIC T135°C Db</li> <li>in Zones 1, 2, 21, 22</li> </ul> |           |                                                                                                      |                                                                                                          |
| Certifications and certificates<br>Certificates<br>Europe (ATEX)<br>Gas and dust<br>Further parameters<br>Installation<br>Technical Data<br>Design | <ul> <li>II 2 G Ex ia IIC T6 Gb</li> <li>II 2 D Ex ia IIIC T135°C Db</li> <li>ATEX</li> <li>DMT 00 ATEX E 068 X</li> <li>II 2 G Ex ia IIC T6 Gb</li> <li>II 2 D Ex ia IIIC T135°C Db</li> </ul>                                |           | Cable                                                                                                |                                                                                                          |
| Certifications and certificates<br>Certificates<br>Europe (ATEX)<br>Gas and dust<br>Further parameters<br>Installation<br>Technical Data<br>Design | <ul> <li>II 2 G Ex ia IIC T6 Gb</li> <li>II 2 D Ex ia IIIC T135°C Db</li> <li>ATEX</li> <li>DMT 00 ATEX E 068 X</li> <li>II 2 G Ex ia IIC T6 Gb</li> <li>II 2 D Ex ia IIIC T135°C Db</li> <li>in Zones 1, 2, 21, 22</li> </ul> |           | Cable                                                                                                |                                                                                                          |
| Certifications and certificates<br>Certificates<br>Europe (ATEX)<br>Gas and dust<br>Further parameters<br>Installation                             | <ul> <li>II 2 G Ex ia IIC T6 Gb</li> <li>II 2 D Ex ia IIIC T135°C Db</li> <li>ATEX</li> <li>DMT 00 ATEX E 068 X</li> <li>II 2 G Ex ia IIC T6 Gb</li> <li>II 2 D Ex ia IIIC T135°C Db</li> <li>in Zones 1, 2, 21, 22</li> </ul> |           | Cable<br>-20 to +90 °C<br>-40 to +90 °C                                                              |                                                                                                          |