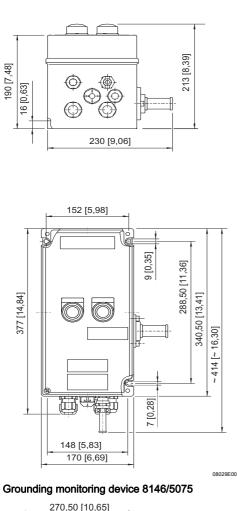

STAHL

**A8** 

Selection Table

| Selection Table                                                                                                                                                                                                                                                                                                                                                                                                                                                                                                                                                                                                                                                                                                                                                                                                                                                                                                                                                                                                                                                                                                                                                                                                                                                                                                                                                                                                                                                                                                                                                                                                                                                                                                                                                                                                                                                                                                                                                                                                                                                                                                                |                                                                                                                                                                                                                                   |                                    |          |
|--------------------------------------------------------------------------------------------------------------------------------------------------------------------------------------------------------------------------------------------------------------------------------------------------------------------------------------------------------------------------------------------------------------------------------------------------------------------------------------------------------------------------------------------------------------------------------------------------------------------------------------------------------------------------------------------------------------------------------------------------------------------------------------------------------------------------------------------------------------------------------------------------------------------------------------------------------------------------------------------------------------------------------------------------------------------------------------------------------------------------------------------------------------------------------------------------------------------------------------------------------------------------------------------------------------------------------------------------------------------------------------------------------------------------------------------------------------------------------------------------------------------------------------------------------------------------------------------------------------------------------------------------------------------------------------------------------------------------------------------------------------------------------------------------------------------------------------------------------------------------------------------------------------------------------------------------------------------------------------------------------------------------------------------------------------------------------------------------------------------------------|-----------------------------------------------------------------------------------------------------------------------------------------------------------------------------------------------------------------------------------|------------------------------------|----------|
| Version                                                                                                                                                                                                                                                                                                                                                                                                                                                                                                                                                                                                                                                                                                                                                                                                                                                                                                                                                                                                                                                                                                                                                                                                                                                                                                                                                                                                                                                                                                                                                                                                                                                                                                                                                                                                                                                                                                                                                                                                                                                                                                                        | Description                                                                                                                                                                                                                       | Order number                       | Art. no. |
| 12753E00<br>Ground monitoring                                                                                                                                                                                                                                                                                                                                                                                                                                                                                                                                                                                                                                                                                                                                                                                                                                                                                                                                                                                                                                                                                                                                                                                                                                                                                                                                                                                                                                                                                                                                                                                                                                                                                                                                                                                                                                                                                                                                                                                                                                                                                                  | Grounding monitoring device 8146/5075<br>without cable.<br>The device ensures that drums and tank containers are<br>correctly electrostatically grounded and continuously<br>monitors the<br>connection.                          | 8146/5075                          | 136216   |
| device 8146/5075                                                                                                                                                                                                                                                                                                                                                                                                                                                                                                                                                                                                                                                                                                                                                                                                                                                                                                                                                                                                                                                                                                                                                                                                                                                                                                                                                                                                                                                                                                                                                                                                                                                                                                                                                                                                                                                                                                                                                                                                                                                                                                               |                                                                                                                                                                                                                                   |                                    |          |
| HTZEEOU<br>Ground monitoring<br>device8150/5-V75                                                                                                                                                                                                                                                                                                                                                                                                                                                                                                                                                                                                                                                                                                                                                                                                                                                                                                                                                                                                                                                                                                                                                                                                                                                                                                                                                                                                                                                                                                                                                                                                                                                                                                                                                                                                                                                                                                                                                                                                                                                                               | Grounding monitoring device 8150/5-V75<br>without cable.<br>The device ensures that drums and tank containers are<br>correctly electrostatically grounded and continuously<br>monitors the<br>connection.<br>For use up to SIL 2. | 8150/5-V75                         | 256498   |
| 12056E00                                                                                                                                                                                                                                                                                                                                                                                                                                                                                                                                                                                                                                                                                                                                                                                                                                                                                                                                                                                                                                                                                                                                                                                                                                                                                                                                                                                                                                                                                                                                                                                                                                                                                                                                                                                                                                                                                                                                                                                                                                                                                                                       | 10 m oil and petrol resistant cable with robust ergonomic grounding clamp of stainless steel, and fast-action plug                                                                                                                |                                    | 247673   |
| Grounding clamp<br>with cable                                                                                                                                                                                                                                                                                                                                                                                                                                                                                                                                                                                                                                                                                                                                                                                                                                                                                                                                                                                                                                                                                                                                                                                                                                                                                                                                                                                                                                                                                                                                                                                                                                                                                                                                                                                                                                                                                                                                                                                                                                                                                                  |                                                                                                                                                                                                                                   |                                    |          |
|                                                                                                                                                                                                                                                                                                                                                                                                                                                                                                                                                                                                                                                                                                                                                                                                                                                                                                                                                                                                                                                                                                                                                                                                                                                                                                                                                                                                                                                                                                                                                                                                                                                                                                                                                                                                                                                                                                                                                                                                                                                                                                                                | 5 m oil and petrol resistant spiral cable with robust<br>ergonomic grounding clamp of stainless steel, and<br>fast-action plug                                                                                                    |                                    | 247672   |
| Grounding clamp<br>with spiral cable                                                                                                                                                                                                                                                                                                                                                                                                                                                                                                                                                                                                                                                                                                                                                                                                                                                                                                                                                                                                                                                                                                                                                                                                                                                                                                                                                                                                                                                                                                                                                                                                                                                                                                                                                                                                                                                                                                                                                                                                                                                                                           | 10 m oil and petrol resistant spiral cable with robust ergonomic grounding clamp of stainless steel, and fast-action plug                                                                                                         |                                    | 247674   |
| Trease<br>Grounding clamp<br>with automatic cable<br>winder                                                                                                                                                                                                                                                                                                                                                                                                                                                                                                                                                                                                                                                                                                                                                                                                                                                                                                                                                                                                                                                                                                                                                                                                                                                                                                                                                                                                                                                                                                                                                                                                                                                                                                                                                                                                                                                                                                                                                                                                                                                                    | Automatic winder with 9 m of oil and petrol resistant cable<br>with robust ergonomic grounding clamp of stainless steel,<br>and fast-action plug,<br>Plastic enclosure                                                            |                                    | 247660   |
| France of the second se | Automatic winder with 20 m of oil and petrol resistant cable<br>with robust ergonomic grounding clamp of stainless steel,<br>and fast-action plug,<br>Aluminium enclosure, protected cable duct with<br>stopper                   |                                    | 247671   |
| Grounding clamp                                                                                                                                                                                                                                                                                                                                                                                                                                                                                                                                                                                                                                                                                                                                                                                                                                                                                                                                                                                                                                                                                                                                                                                                                                                                                                                                                                                                                                                                                                                                                                                                                                                                                                                                                                                                                                                                                                                                                                                                                                                                                                                | Robust ergonomic grounding clamp with 150 mm of cable and fast-action plug                                                                                                                                                        |                                    | 247675   |
| Note                                                                                                                                                                                                                                                                                                                                                                                                                                                                                                                                                                                                                                                                                                                                                                                                                                                                                                                                                                                                                                                                                                                                                                                                                                                                                                                                                                                                                                                                                                                                                                                                                                                                                                                                                                                                                                                                                                                                                                                                                                                                                                                           | *) Special cable length possible on request. Price and date                                                                                                                                                                       | of delivery differ from the stands | rd       |
| INOLE                                                                                                                                                                                                                                                                                                                                                                                                                                                                                                                                                                                                                                                                                                                                                                                                                                                                                                                                                                                                                                                                                                                                                                                                                                                                                                                                                                                                                                                                                                                                                                                                                                                                                                                                                                                                                                                                                                                                                                                                                                                                                                                          | , opecial cable length possible of request. Frice and date                                                                                                                                                                        | or derivery differ from the standa | uu.      |

| Technical Data<br>Ambient conditions                                                                                                               |                                                                                                                                                                                                                                |           |                                                                                                      |                                                                                                          |
|----------------------------------------------------------------------------------------------------------------------------------------------------|--------------------------------------------------------------------------------------------------------------------------------------------------------------------------------------------------------------------------------|-----------|------------------------------------------------------------------------------------------------------|----------------------------------------------------------------------------------------------------------|
|                                                                                                                                                    | -20 to +55 °C                                                                                                                                                                                                                  |           |                                                                                                      |                                                                                                          |
| Ambient temperature                                                                                                                                |                                                                                                                                                                                                                                |           |                                                                                                      |                                                                                                          |
| Storage temperature                                                                                                                                | -40 to +80 °C                                                                                                                                                                                                                  |           |                                                                                                      |                                                                                                          |
| Mechanical data                                                                                                                                    | 1                                                                                                                                                                                                                              |           |                                                                                                      |                                                                                                          |
| Design                                                                                                                                             | 8146/5075                                                                                                                                                                                                                      |           | 8150/5-V75                                                                                           |                                                                                                          |
| Degree of protection                                                                                                                               | IP66                                                                                                                                                                                                                           |           | IP66                                                                                                 |                                                                                                          |
| Material                                                                                                                                           |                                                                                                                                                                                                                                |           |                                                                                                      |                                                                                                          |
| Enclosure                                                                                                                                          | Glass-fibre-reinforced polyester resir flame-resistant                                                                                                                                                                         | 1,        | Stainless steel 1.4404                                                                               | (AISI 316L)                                                                                              |
| Grounding clamp                                                                                                                                    | Stainless steel 1.4301 (tong limbs) at (clamping jaw)                                                                                                                                                                          | nd 1.4034 | Stainless steel 1.4301<br>(clamping jaw)                                                             | (tong limbs) and 1.403                                                                                   |
| Weight                                                                                                                                             | 5.8 kg                                                                                                                                                                                                                         |           | 6.5 kg                                                                                               |                                                                                                          |
| Mounting / Installation                                                                                                                            |                                                                                                                                                                                                                                |           |                                                                                                      |                                                                                                          |
| Connection                                                                                                                                         |                                                                                                                                                                                                                                |           | grey & green-yellow                                                                                  | blue                                                                                                     |
|                                                                                                                                                    | Single-wire connection<br>- rigid<br>- flexible<br>- flex. with core end sleeves with plas<br>- flexible with core end sleeves witho<br>sleeve                                                                                 |           | 0.2 6 mm <sup>2</sup><br>0.2 4 mm <sup>2</sup><br>0.25 2.5 mm <sup>2</sup><br>0.25 4 mm <sup>2</sup> | 0.2 4 mm <sup>2</sup><br>0.2 2.5 mm <sup>2</sup><br>0.25 1.5 mm <sup>2</sup><br>0.25 2.5 mm <sup>2</sup> |
| Cable gland                                                                                                                                        |                                                                                                                                                                                                                                |           |                                                                                                      |                                                                                                          |
| Auxiliary power                                                                                                                                    |                                                                                                                                                                                                                                |           |                                                                                                      |                                                                                                          |
| Threads                                                                                                                                            | M20                                                                                                                                                                                                                            |           | M25                                                                                                  |                                                                                                          |
|                                                                                                                                                    |                                                                                                                                                                                                                                |           |                                                                                                      |                                                                                                          |
| Clamping range<br>Auxiliary contacts                                                                                                               | 4 to 13                                                                                                                                                                                                                        |           | 7 to 17                                                                                              |                                                                                                          |
| Threads                                                                                                                                            | M25                                                                                                                                                                                                                            |           | M25                                                                                                  |                                                                                                          |
| Clamping range                                                                                                                                     | 7 to 17 mm                                                                                                                                                                                                                     |           | 7 to 17 mm                                                                                           |                                                                                                          |
| Ex i monitoring                                                                                                                                    |                                                                                                                                                                                                                                |           |                                                                                                      |                                                                                                          |
| Threads                                                                                                                                            | M20                                                                                                                                                                                                                            |           | M20                                                                                                  |                                                                                                          |
| Clamping range<br>Grounding clamp                                                                                                                  | 4 to 13 mm                                                                                                                                                                                                                     |           | 4 to 13 mm                                                                                           |                                                                                                          |
| Threads                                                                                                                                            | M20                                                                                                                                                                                                                            |           | M20                                                                                                  |                                                                                                          |
| Clamping range                                                                                                                                     | 4 to 13 mm                                                                                                                                                                                                                     |           | 4 to 13 mm                                                                                           |                                                                                                          |
| Threads                                                                                                                                            | M25                                                                                                                                                                                                                            |           | M25                                                                                                  |                                                                                                          |
|                                                                                                                                                    | M25                                                                                                                                                                                                                            |           |                                                                                                      |                                                                                                          |
| Clamping range                                                                                                                                     | 7 to 17                                                                                                                                                                                                                        |           | 7 to 17                                                                                              |                                                                                                          |
| Tightening torque                                                                                                                                  | Threads M20                                                                                                                                                                                                                    |           | M25                                                                                                  |                                                                                                          |
|                                                                                                                                                    | Tightening torque (at 20 °C) 1.5 N                                                                                                                                                                                             | √m        | 2.0 Nm                                                                                               |                                                                                                          |
| Explosion Protection                                                                                                                               |                                                                                                                                                                                                                                |           |                                                                                                      |                                                                                                          |
| Design                                                                                                                                             | Grounding clamp with cable                                                                                                                                                                                                     |           |                                                                                                      |                                                                                                          |
| Europe (ATEX)                                                                                                                                      |                                                                                                                                                                                                                                |           |                                                                                                      |                                                                                                          |
| Gas and dust                                                                                                                                       |                                                                                                                                                                                                                                |           |                                                                                                      |                                                                                                          |
|                                                                                                                                                    | DMT 00 ATEX E 068 X                                                                                                                                                                                                            |           |                                                                                                      |                                                                                                          |
|                                                                                                                                                    |                                                                                                                                                                                                                                |           |                                                                                                      |                                                                                                          |
| Certifications and certificates                                                                                                                    | <ul> <li>II 2 G Ex ia IIC T6 Gb</li> <li>II 2 D Ex ia IIIC T135°C Db</li> </ul>                                                                                                                                                |           |                                                                                                      |                                                                                                          |
| Certifications and certificates<br>Certificates                                                                                                    | 🚯 II 2 G Ex ia IIC T6 Gb                                                                                                                                                                                                       |           |                                                                                                      |                                                                                                          |
| Certifications and certificates<br>Certificates<br>Europe (ATEX)                                                                                   | <ul> <li>II 2 G Ex ia IIC T6 Gb</li> <li>II 2 D Ex ia IIIC T135°C Db</li> </ul>                                                                                                                                                |           |                                                                                                      |                                                                                                          |
| Certifications and certificates<br>Certificates                                                                                                    | <ul> <li>II 2 G Ex ia IIC T6 Gb</li> <li>II 2 D Ex ia IIIC T135°C Db</li> </ul> ATEX DMT 00 ATEX E 068 X                                                                                                                       |           |                                                                                                      |                                                                                                          |
| Certifications and certificates<br>Certificates<br>Europe (ATEX)                                                                                   | <ul> <li>II 2 G Ex ia IIC T6 Gb</li> <li>II 2 D Ex ia IIIC T135°C Db</li> </ul>                                                                                                                                                |           |                                                                                                      |                                                                                                          |
| Certifications and certificates<br>Certificates<br>Europe (ATEX)<br>Gas and dust                                                                   | <ul> <li>II 2 G Ex ia IIC T6 Gb</li> <li>II 2 D Ex ia IIIC T135°C Db</li> </ul> ATEX DMT 00 ATEX E 068 X II 2 G Ex ia IIC T6 Gb                                                                                                |           |                                                                                                      |                                                                                                          |
| Certifications and certificates<br>Certificates<br>Europe (ATEX)                                                                                   | <ul> <li>II 2 G Ex ia IIC T6 Gb</li> <li>II 2 D Ex ia IIIC T135°C Db</li> </ul> ATEX DMT 00 ATEX E 068 X II 2 G Ex ia IIC T6 Gb                                                                                                |           |                                                                                                      |                                                                                                          |
| Certifications and certificates<br>Certificates<br>Europe (ATEX)<br>Gas and dust<br>Further parameters<br>Installation                             | <ul> <li>II 2 G Ex ia IIC T6 Gb</li> <li>II 2 D Ex ia IIIC T135°C Db</li> <li>ATEX</li> <li>DMT 00 ATEX E 068 X</li> <li>II 2 G Ex ia IIC T6 Gb</li> <li>II 2 D Ex ia IIIC T135°C Db</li> <li>in Zones 1, 2, 21, 22</li> </ul> |           |                                                                                                      |                                                                                                          |
| Certifications and certificates<br>Certificates<br>Europe (ATEX)<br>Gas and dust<br>Further parameters<br>Installation<br>Technical Data<br>Design | <ul> <li>II 2 G Ex ia IIC T6 Gb</li> <li>II 2 D Ex ia IIIC T135°C Db</li> <li>ATEX</li> <li>DMT 00 ATEX E 068 X</li> <li>II 2 G Ex ia IIC T6 Gb</li> <li>II 2 D Ex ia IIIC T135°C Db</li> </ul>                                |           | Cable                                                                                                |                                                                                                          |
| Certifications and certificates<br>Certificates<br>Europe (ATEX)<br>Gas and dust<br>Further parameters<br>Installation<br>Technical Data<br>Design | <ul> <li>II 2 G Ex ia IIC T6 Gb</li> <li>II 2 D Ex ia IIIC T135°C Db</li> <li>ATEX</li> <li>DMT 00 ATEX E 068 X</li> <li>II 2 G Ex ia IIC T6 Gb</li> <li>II 2 D Ex ia IIIC T135°C Db</li> <li>in Zones 1, 2, 21, 22</li> </ul> |           | Cable                                                                                                |                                                                                                          |
| Certifications and certificates<br>Certificates<br>Europe (ATEX)<br>Gas and dust<br>Further parameters<br>Installation                             | <ul> <li>II 2 G Ex ia IIC T6 Gb</li> <li>II 2 D Ex ia IIIC T135°C Db</li> <li>ATEX</li> <li>DMT 00 ATEX E 068 X</li> <li>II 2 G Ex ia IIC T6 Gb</li> <li>II 2 D Ex ia IIIC T135°C Db</li> <li>in Zones 1, 2, 21, 22</li> </ul> |           | Cable<br>-20 to +90 °C<br>-40 to +90 °C                                                              |                                                                                                          |