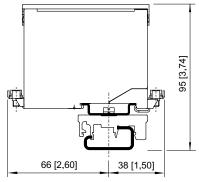

Mounting on DIN rail NS 32 by means of adaptor and mounting attachment, moulded plastic

2

SAFETY BARRIERS 26.07.2020 · PO·en