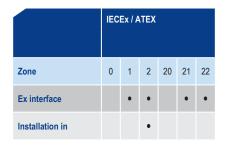

|                 |   | C Sec<br>C* 505 |   | 8<br>  NEC® 506 |    |    |  |
|-----------------|---|-----------------|---|-----------------|----|----|--|
| Zone            | 0 | 1               | 2 | 20              | 21 | 22 |  |
| Ex interface    |   |                 |   |                 |    |    |  |
| Installation in |   |                 | • |                 |    | •  |  |