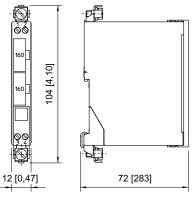

## WebCode 9004A

R. STAHL's 9004 series INTRINSPAK single-channel zener barriers are ideally suited to supplying field devices with intrinsically safe auxiliary power due to their electronic current limitation. They have a particularly good power yield and are available in many variants for circuits with a negative or positive potential, including for unregulated power supplies.