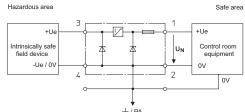

## WebCode 9004A

R. STAHL's 9004 series INTRINSPAK single-channel zener barriers are ideally suited to supplying field devices with intrinsically safe auxiliary power due to their electronic current limitation. They have a particularly good power yield and are available in many variants for circuits with a negative or positive potential, including for unregulated power supplies.