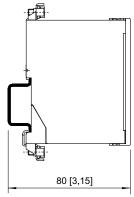

## Series 9004 with Electronic Current Limitation

Mounting on mounting plate by means of adaptor