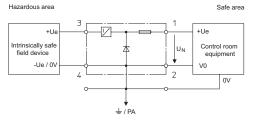

## WebCode 9004A

R. STAHL's 9004 series INTRINSPAK single-channel zener barriers are ideally suited to supplying field devices with intrinsically safe auxiliary power due to their electronic current limitation. They have a particularly good power yield and are available in many variants for circuits with a negative or positive potential, including for unregulated power supplies.